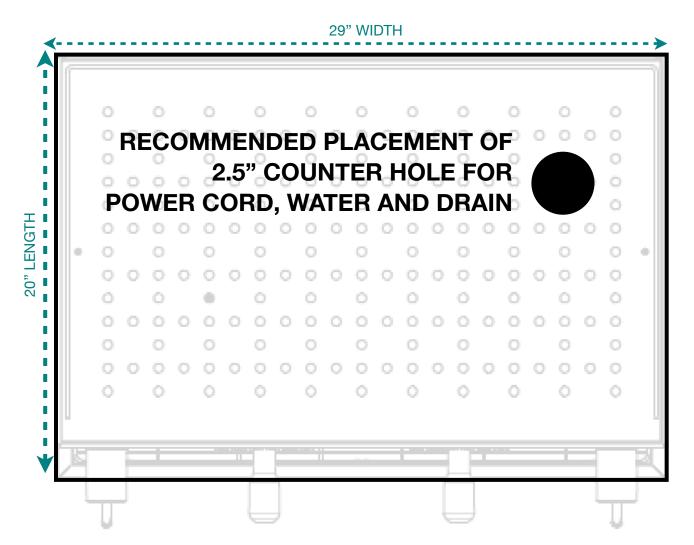

6.5-8                                                    |
| Chlorides:                    | 5-15 ppm *Any presence of Chlorides can cause corrosion* |
| Total Alkalinity:             | 35-75 ppm                                                |
| Total Chlorine:               | 0 ppm                                                    |
| Iron:                         | 0 ppm                                                    |

Water levels outside of these parameters can void warranty. Consult with a water filtration professional for water testing and recommended systems.

### **Electrical Requirements**

- Volts: 220 (voltage range of 208-240) 60Hz
- Single phase / 3 wire (2 hot + 1 ground)
- Watts: 3350
- Amp draw: 15
- Recommended receptacle / plug: NEMA 6-20
- Plug not included







FRONT OF MACHINE



## Warranty Terms and Conditions \*\*\* Submit at time of installation \*\*\*

| Client Name   | Date              |  |
|---------------|-------------------|--|
| Machine Model | Machine Serial N° |  |

| N° of Groups | Supply Voltage | Location Address / Type | Install Date | Installed By |
|--------------|----------------|-------------------------|--------------|--------------|
|              |                |                         |              |              |
|              |                |                         |              |              |

### Water Quality Report (Before & After Filtration)

| TDS:              | ppm |
|-------------------|-----|
| Total Hardness:   | ppm |
| pH:               |     |
| Chlorides:        | ppm |
| Total Alkalinity: