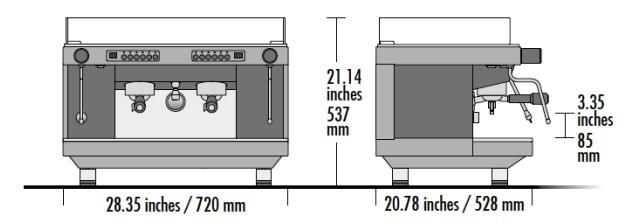

### Zoe Competition 2 Group Installation Spec Sheet

### **Dimensions** -



### Water Requirements -

- · Dedicated cold water line with shut-off valve
- Minimum incoming line pressure of 29 PSI / 2 BAR and max line pressure of 65 PSI / 4.5 BAR

| Total Dissolved Solids (TDS): | 30-150 ppm                                               |
|-------------------------------|----------------------------------------------------------|
| Total Hardness:               | Below 85 ppm                                             |
| pH:                           | 6.5-8                                                    |
| Chlorides:                    | 5-15 ppm *Any presence of Chlorides can cause corrosion* |
| Total Alkalinity:             | 35-75 ppm                                                |
| Total Chlorine:               | 0 ppm