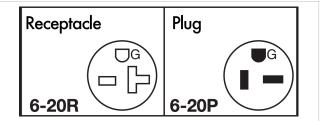

### **Electrical Requirements**

- Volts: 220 (voltage range of 208-240) 60Hz
- Single phase / 3 wire (2 hot + 1 ground)
- Watts: 3350
- Amp draw: 15
- Recommended receptacle / plug: NEMA 6-20
- Plug not included