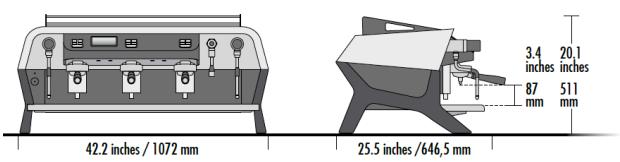

### **Dimensions**.



### Water Requirements \_\_\_\_

| <ul> <li>Dedicated cold water line with shut-off valve</li> <li>Minimum incoming line pressure of 29 PSI / 2 BAR and max line pressure of 65 PSI / 4.5 BAR</li> </ul> |                                                          |  |
|-----------------------------------------------------------------------------------------------------------------------------------------------------------------------|----------------------------------------------------------|--|
| Total Dissolved Solids (TDS):                                                                                                                                         | 30-150 ppm                                               |  |
| Total Hardness: