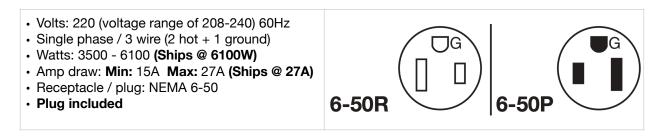

| 35-75 ppm                                                |  |
| Total Chlorine:                                                                                                                                                       | 0 ppm                                                    |  |
| Iron:                                                                                                                                                                 | 0 ppm                                                    |  |
| Water levels outside of these parameters can void warranty. Consult with a water filtration professional for water testing and recommended systems.                   |                                                          |  |

### Electrical Requirements \_



### See next page for warranty guidelines



## Warranty Terms and Conditions \*\*\* Submit at time of installation \*\*\*

| Client Name   | Date              |  |
|---------------|-------------------|--|
| Machine Model | Machine Serial N° |  |

| N° of Groups | Supply Voltage | Location Address / Type | Install Date | Installed By |
|--------------|----------------|-------------------------|--------------|--------------|
|              |                |                         |              |              |
|              |                |                         |              |              |

### Water Quality Report (Before & After Filtration)

| TDS:              | ppm | TDS:              | ppm |
|-------------------|-----|-------------------|-----|
| Total Hardness:   | ppm |