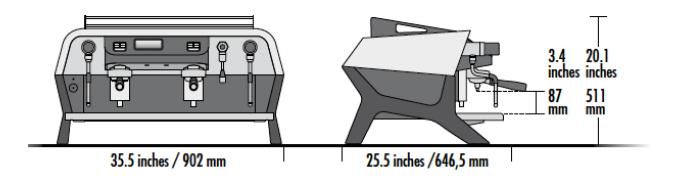

**Dimensions** 



#### Water Requirements \_\_\_\_

- Dedicated cold water line with shut-off valve
- Minimum incoming line pressure of 29 PSI / 2 BAR and max line pressure of 65 PSI / 4.5 BAR

| Total Dissolved Solids (TDS):                                                               | 30-150 ppm                                               |  |
|---------------------------------------------------------------------------------------------|----------------------------------------------------------|--|
| Total Hardness:                                                                             | Below 85 ppm                                             |  |
| pH:                                                                                         | 6.5-8