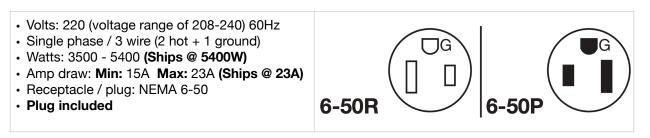

| 5-15 ppm *Any presence of Chlorides can cause corrosion* |  |
| Total Alkalinity:                                                                           | 35-75 ppm                                                |  |
| Total Chlorine:                                                                             | 0 ppm                                                    |  |
| Iron:                                                                                       | 0 ppm                                                    |  |
| Water levels outside of these parameters can void warranty. Consult with a water filtration |                                                          |  |

professional for water testing and recommended systems.

#### Electrical Requirements \_



### See next page for warranty guidelines



## Warranty Terms and Conditions \*\*\* Submit at time of installation \*\*\*

| Client Name   | Date              |  |
|---------------|-------------------|--|
| Machine Model | Machine Serial N° |  |

| N° of Groups | Supply Voltage | Location Address / Type | Install Date | Installed By |
|--------------|----------------|-------------------------|--------------|--------------|
|              |                |                         |              |              |
|              |                |                         |              |              |

#### Water Quality Report (Before & After Filtration)

| TDS:              | ppm | TDS:              | ppm |
|-------------------|-----|-------------------|-----|
| Total Hardness:   | ppm